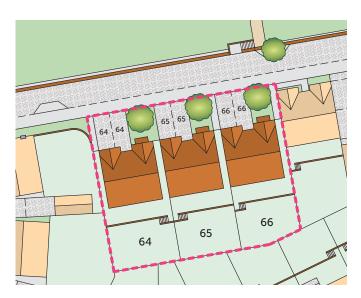

# DESIGN YOUR DREAM HOME

We are offering three properties at Priory Meadows as Custom Build homes.

Lioncourt Homes will complete the exterior structure of each custom built home. Drains, water, electricity and gas will be brought into the shell from the mains supplies. All external works including any driveways, paths, fences or garages will also be completed.

#### How it works:

Check that you comply with the eligibility criteria and choose your new custom build home. Reserve and we will help you find a mortgage.

The purchase price is fixed at £435,000

The Custom built homes are phased to be completed in the 1st quarter of 2025. As soon as the shell is complete you can complete your purchase and start work on your new home.